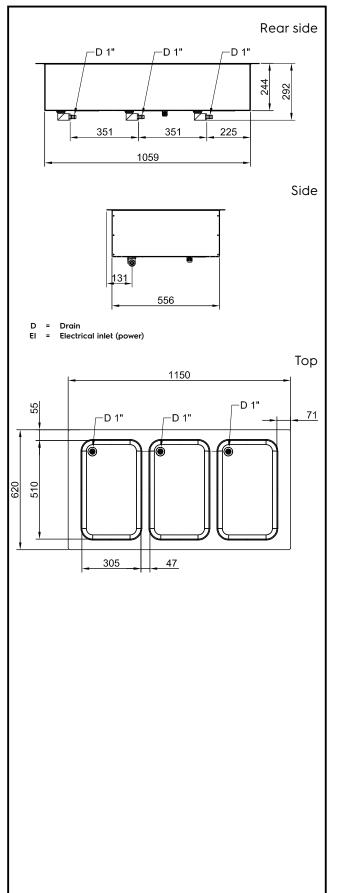

## Drop-In Drop-in bain-marie, with three wells (3 GN container capacity)

| Electric                                                                                                                                                                                                                                                                         |                                                                                                                       |
|----------------------------------------------------------------------------------------------------------------------------------------------------------------------------------------------------------------------------------------------------------------------------------|-----------------------------------------------------------------------------------------------------------------------|
| Supply voltage:<br>341006 (D02H3)<br>Electrical power max.:                                                                                                                                                                                                                      | 220-240 V/1N ph/50/60 Hz<br>3.02 kW                                                                                   |
| Water:                                                                                                                                                                                                                                                                           |                                                                                                                       |
| Drain line size:                                                                                                                                                                                                                                                                 | ]"                                                                                                                    |
| Key Information:                                                                                                                                                                                                                                                                 |                                                                                                                       |
| External dimensions, Width:<br>External dimensions, Depth:<br>External dimensions, Depth:<br>External dimensions, Height:<br>Net weight:<br>Shipping weight:<br>Shipping height:<br>Shipping width:<br>Shipping depth:<br>Shipping volume:<br>Set temperature:<br>Sustainability | 1150 mm<br>620 mm<br>260 mm<br>31.1 kg<br>55 kg<br>720 mm<br>670 mm<br>1190 mm<br>0.57 m <sup>3</sup><br>+85 / +95 °C |
| •                                                                                                                                                                                                                                                                                |                                                                                                                       |
| Noise level:                                                                                                                                                                                                                                                                     | 0 dBA                                                                                                                 |