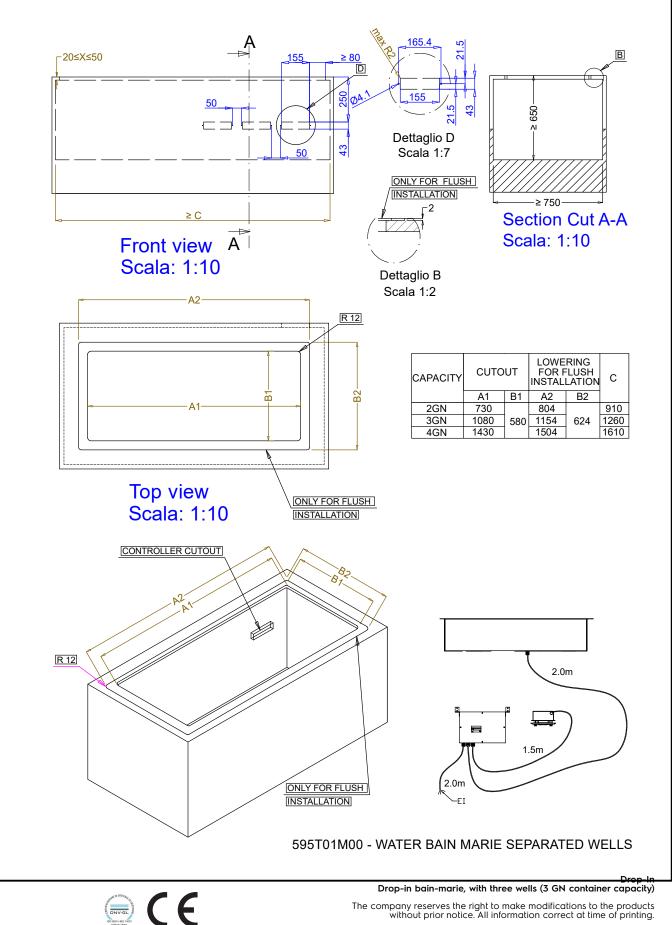

**Drop-In** Drop-in bain-marie, with three wells (3 GN container capacity)

| ITEM #       |  |
|--------------|--|
| MODEL #      |  |
| NAME #       |  |
| <u>SIS #</u> |  |
| AIA #        |  |
|              |  |

## Main Features Electronic overheating protection. • Designed to serve the food in gastronorm containers. Suitable for GN 1/1 containers with a maximum height of 200 mm. Precise temperature control and setting at 0,1°C. • As standard the product comes with digitally controlled thermostat which is in line of HACCP norms and provides visual alarm as a warning of the increasing or decreasing temperatures. • It is possible to transform one of the GNs to soup dispenser with the available accessory. • CB and CE certifed by a third party notified body. • Designed to be positioned in flush installation providing improved cleanability and suitable for modern design installations. Available drop-in dimensions: 2, 3, 4 GN. • Food introduced at the correct temperature maintains its core temperature according to Afnor Standards. Designed to work with both hot and cold water. • Wells bottom are inclined to guarantee full well drainage. Construction • Heating elements connected to the well bottom 341006 (D02H3) \* NOT TRANSLATED \* include safety thermostat IPX4 water resistance certification. Electronic control with temperature display. Well in 304 AISI stainless steel with rounded corners to facilitate cleaning operations. The well is also equipped with a drain hole. Sustainability • Etched foil heating elements to maximize heat transmission for reduced warm-up times. • 19mm thick rock wool isolated with galvanize sheet guarantees excellent well insulation to reduce energy dispersion. Equipped with separated GN 1/1 wells to minimize water and electricity usage allowing to operate only the needed wells. Each well can be switched on/off independently.

Drop-In Drop-in bain-marie, with three wells (3 GN container capacity)

The company reserves the right to make modifications to the products without prior notice. All information correct at time of printing.

## Drop-In Drop-in bain-marie, with three wells (3 GN container capacity)

The company reserves the right to make modifications to the products without prior notice. All information correct at time of printing.